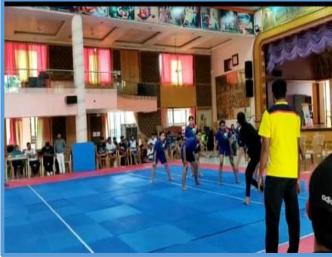

## REPORT ON SPORTS ACTIVITY

Gujarat Technological University organizes the inter-college kabaddi tournament for boys and girls at Smt. BNB Swaminarayan College, Salvav, Vapi on 13th August ,2022. The Rofel Shri G.M. Bilakhia College of Pharmacy, Vapi, is represented by two teams, one made up of boys and one of the girls. The girls' kabaddi team took first place and was chosen to compete at Shri Lalubhai Trivedi Institute of Engineering, Rajkot's next zonal level.