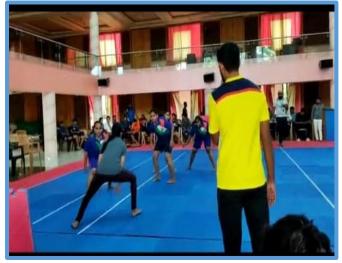

## REPORT ON SPORTS ACTIVITY

Gujarat Technological University organizes the inter-college kabaddi tournament for boys and girls at Smt. BNB Swaminarayan College, Salvav, Vapi on 13th August ,2022. The Rofel Shri G.M. Bilakhia College of Pharmacy, Vapi, is represented by two teams, one made up of boys and one of the girls. The girls' kabaddi team took first place and was chosen to compete at Shri Lalubhai Trivedi Institute of Engineering, Rajkot's next zonal level.