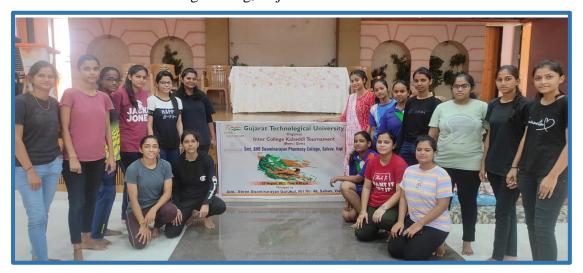

## REPORT ON SPORTS ACTIVITY

Gujarat Technological University organizes the inter-college kabaddi tournament for boys and girls at Smt. BNB Swaminarayan College, Salvav, Vapi on 13th August ,2022. The Rofel Shri G.M. Bilakhia College of Pharmacy, Vapi, is represented by two teams, one made up of boys and one of the girls. The girls' kabaddi team took first place and was chosen to compete at Shri Lalubhai Trivedi Institute of Engineering, Rajkot's next zonal level.